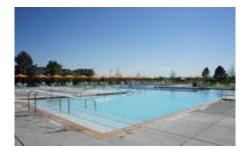

Jet Stream Pool 3574 Alton Street 303-296-0884

Jet Stream is our newest pool and is the only pool facility located north of Central Park. This pool maximizes its ability to offer a variety of programming such as swim team, adult fitness classes, swimming lessons, scuba, and springboard diving. There are lap lanes available for swimmers.

Jet Stream is equipped with BBQ grills and a local concessions stand. Private parties can be hosted at Jet Stream after open-swim hours. Jet Stream has one Party Pad available for parties held during open-swim hours. Please call the MCA at 303-388-0724 to schedule a party at the pool.