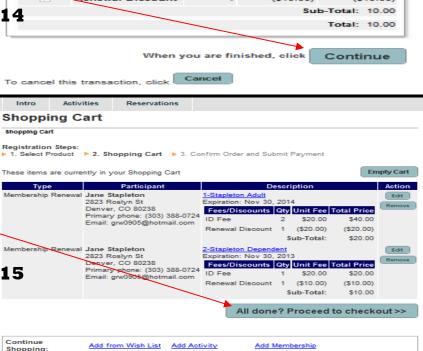

# Quick Reference Guide to Renew Your Resident Membership Cards Online <u>\*\*CHECK OUT\*\*</u>

|                                                        | Intro Activities Reservations                                                                                                                                                                                                                                                                                                                                       |  |  |
|--------------------------------------------------------|---------------------------------------------------------------------------------------------------------------------------------------------------------------------------------------------------------------------------------------------------------------------------------------------------------------------------------------------------------------------|--|--|
|                                                        | Shopping Cart                                                                                                                                                                                                                                                                                                                                                       |  |  |
| 16. In the shopping cart, click 'proceed to checkout.' | Shopping Cart                                                                                                                                                                                                                                                                                                                                                       |  |  |
|                                                        | Registration Steps:<br>1. Select Product 2. Shopping Cart 3. Confirm Order and Submit Payment                                                                                                                                                                                                                                                                       |  |  |
|                                                        | These items are currently in your Shopping Cart Empty Cart                                                                                                                                                                                                                                                                                                          |  |  |
|                                                        | Type Participant Description Action                                                                                                                                                                                                                                                                                                                                 |  |  |
|                                                        | Membership Renewal Jane Stapleton<br>2828 Roslyn St<br>Denver, CO 80238<br>Denver, CO 80238<br>Expiration: Nov 30, 2014<br>Fees/Discounts Oty Unit Fee Total Price                                                                                                                                                                                                  |  |  |
|                                                        | 16 Primary phone (303) 388-0724 ID Fee 2 \$20.00 \$40.00                                                                                                                                                                                                                                                                                                            |  |  |
|                                                        | Renewal Discount         1         (\$20.00)         (\$20.00)           Sub-Total:         \$20.00                                                                                                                                                                                                                                                                 |  |  |
|                                                        | All done? Proceed to checkout >>                                                                                                                                                                                                                                                                                                                                    |  |  |
|                                                        |                                                                                                                                                                                                                                                                                                                                                                     |  |  |
|                                                        | Continue Add from Wish List Add Activity Add Membership                                                                                                                                                                                                                                                                                                             |  |  |
|                                                        | Intro Activities Reservations                                                                                                                                                                                                                                                                                                                                       |  |  |
|                                                        | Order Confirmation and Payment Information                                                                                                                                                                                                                                                                                                                          |  |  |
|                                                        | If the screen times out after you click submit please refrain from submitting again, call the MCA office at 303.388.0724 to                                                                                                                                                                                                                                         |  |  |
|                                                        | reconfirm your payment.<br>Registration Steps:                                                                                                                                                                                                                                                                                                                      |  |  |
|                                                        | 1. Select Product      2. <u>Shopping Cart</u> 3. Confirm Order and Submit Payment  Order Confirmation                                                                                                                                                                                                                                                              |  |  |
|                                                        | Type         Participant         Description         Qty         Price           Membership Renewal         Jane Stapleton         1-Stapleton Adult         \$20.00           2823 Rosilyn St         Expiration: Nov 30, 2014         \$20.01                                                                                                                     |  |  |
|                                                        | Denver, CO 80238         Fees/Discounts         Oly         Unit Fee         Total Price           Primary phone:         (303) 389-0724         ID         Fees         2         \$20.00         \$40.00                                                                                                                                                          |  |  |
|                                                        | Membership Renewal         Jane Stapleton         2-Stapleton Dependent         \$10,00                                                                                                                                                                                                                                                                             |  |  |
|                                                        | 2823 Roslyn St         Expiration: Nov 30, 2013           Denver. C 000238         Frees/Discounts         Cdy         Unit Fee         Total Price           Primary phone: (303) 388-0724         Fees/Discounts         Cdy         Unit Fee         Total Price           Email: growpost@hortmail.com         ID Fee         1         \$20.00         \$20.00 |  |  |
| 17. Review 'Waiver Information'                        | Renewal Discount 1 (\$10.00) (\$10.00)<br>Sub-Total: \$10.00                                                                                                                                                                                                                                                                                                        |  |  |
|                                                        | Processing Fee \$2.45<br>Total Charges \$32.45                                                                                                                                                                                                                                                                                                                      |  |  |
|                                                        | Waiver Information                                                                                                                                                                                                                                                                                                                                                  |  |  |
| a. Check Boxes 'Agree to Waiver'                       | Agree to Waiver Required Description Attachment                                                                                                                                                                                                                                                                                                                     |  |  |
| b. Scroll down Waiver Text until 'Acknowledgement'     | 17a Yes Stapleton Release Waiver -                                                                                                                                                                                                                                                                                                                                  |  |  |
| turns red                                              | Waiver: In consideration of my (and/or my childs) participation in this                                                                                                                                                                                                                                                                                             |  |  |
| c. Check Box 'Acknowledgement'                         | activity, I hereby release and discharge the, Organization, and its representatives, successors, and assigns, from any and all liability arising from accident, injury, and illness that I (he/she) may suffer as a                                                                                                                                                 |  |  |
|                                                        | result of my (our) participation in this activity. I (we) also will follow the<br>rules and regulations set by the Organization and above named parties.<br>Parent or guardian must sign for anyone age 18 and under. I do hereby                                                                                                                                   |  |  |
|                                                        | 17c                                                                                                                                                                                                                                                                                                                                                                 |  |  |
|                                                        | I ACKNOWLEDGE THAT I HAVE CAREFULLY REVIEWED AND CONSENT TO THE WAIVER SET FORTH ABOVE.                                                                                                                                                                                                                                                                             |  |  |
| 18. Amount of current charges <i>(what you will be</i> |                                                                                                                                                                                                                                                                                                                                                                     |  |  |
| charged at completion of transaction)                  | Current Charges                                                                                                                                                                                                                                                                                                                                                     |  |  |
|                                                        | Total Current Charges \$32.45                                                                                                                                                                                                                                                                                                                                       |  |  |
| 19. Select 'Form of Payment'                           | Form of Payment                                                                                                                                                                                                                                                                                                                                                     |  |  |
| a. Input 'Card Number'                                 | 19 Credit Card   Credit Card Type Visa                                                                                                                                                                                                                                                                                                                              |  |  |
| b. Input 'Expiration Date'                             | Card Number                                                                                                                                                                                                                                                                                                                                                         |  |  |
| c. Input 'Security Code'                               | Card Expiration Month Year Security Code?                                                                                                                                                                                                                                                                                                                           |  |  |
|                                                        | Save this Credit Card for My Future Transactions                                                                                                                                                                                                                                                                                                                    |  |  |
|                                                        |                                                                                                                                                                                                                                                                                                                                                                     |  |  |
| **Review 'Billing Information'                         | Billing Information                                                                                                                                                                                                                                                                                                                                                 |  |  |
|                                                        | Please provide the billing information associated with the form of payment provided above.           Name on Account         Jane Stapleton                                                                                                                                                                                                                         |  |  |
|                                                        | Street 2823 Roslyn St                                                                                                                                                                                                                                                                                                                                               |  |  |
| 20. Check Box 'Confirming Age over 13'                 | City, State, Zip Code Denver CO 💟 80238                                                                                                                                                                                                                                                                                                                             |  |  |
|                                                        |                                                                                                                                                                                                                                                                                                                                                                     |  |  |
|                                                        | (Federal law prohibits anyone under the age of 13 from submitting payment.)                                                                                                                                                                                                                                                                                         |  |  |
|                                                        |                                                                                                                                                                                                                                                                                                                                                                     |  |  |

#### 21. Click 'Continue'

1

The credit card you entered will be charged the above amount, you will receive an email receipt of the transaction to the email that you have on your account.

Membership cards (Adult, Dependant) are valid for either one or two years.

Delivery Details

21

Confirm your Payment information, then to complete your order click Continue