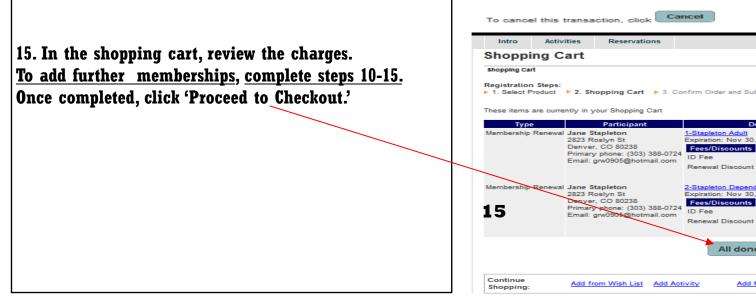

#### **Quick Reference Guide to Renew Your Resident Membership Cards Online \*\*Adding Additional Memberships\*\***

1

\$10.00

510 OOI