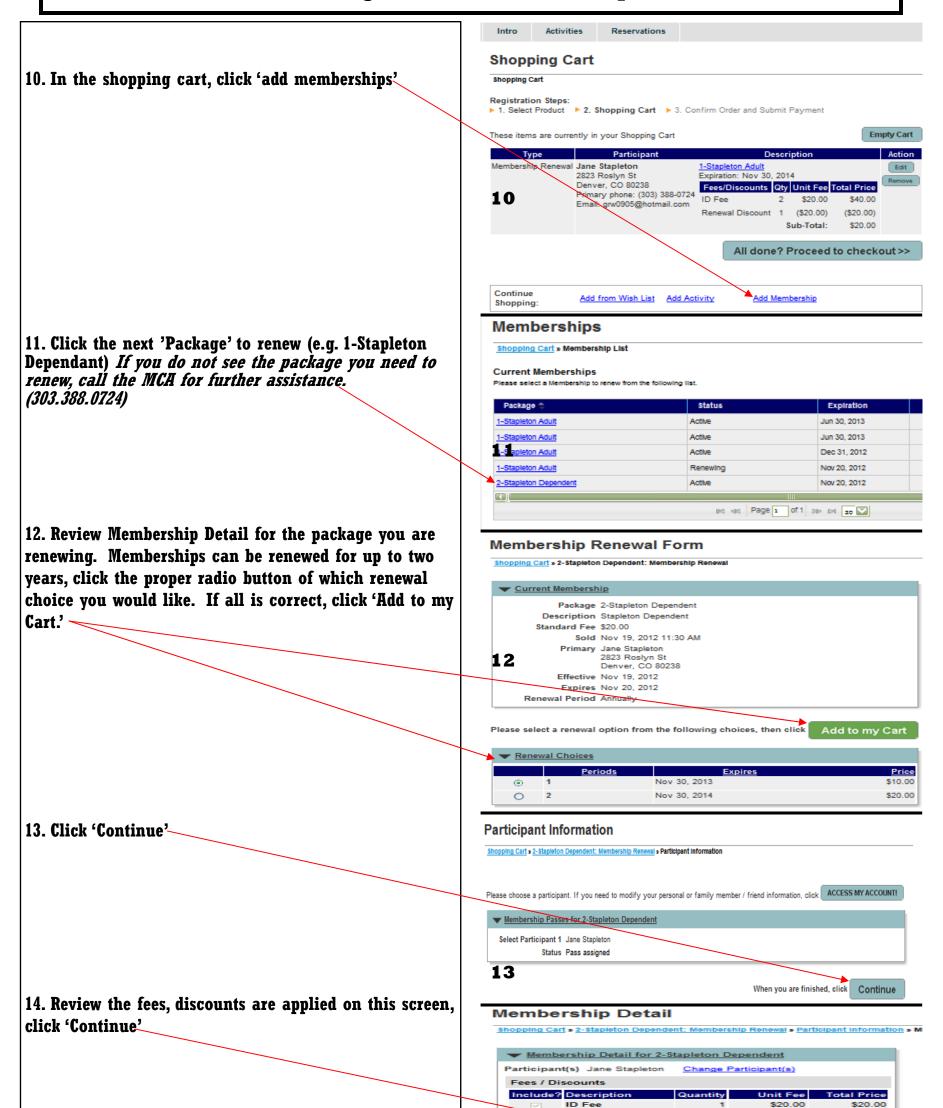

#### **Quick Reference Guide to Renew Your Resident Membership Cards Online \*\*Adding Additional Memberships\*\***

1

\$10.00

510 OOI