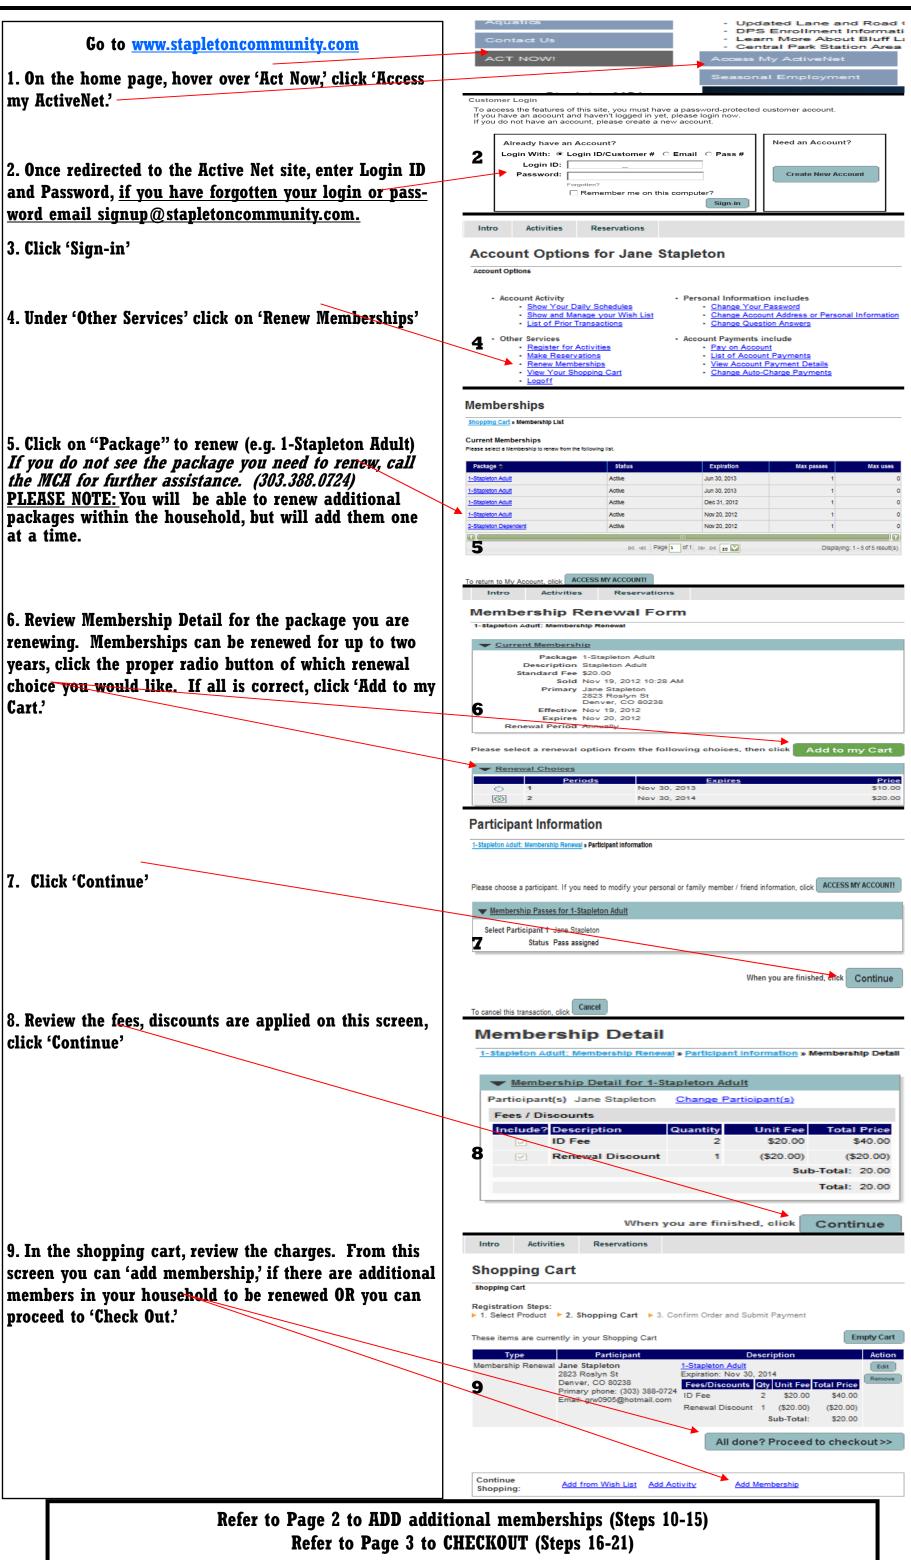

#### **Quick Reference Guide to Renew Your Resident Membership Cards**



#### **Quick Reference Guide to Renew Your Resident Membership Cards Online \*\*Adding Additional Memberships\*\***







1

\$10.00

510 OOI

# Quick Reference Guide to Renew Your Resident Membership Cards Online <u>\*\*CHECK OUT\*\*</u>

|                                                        | Intro Activities Reservations                                                                                                                                                                                                                                                                                                                                       |  |  |
|--------------------------------------------------------|----------------------------------------------------------------------------